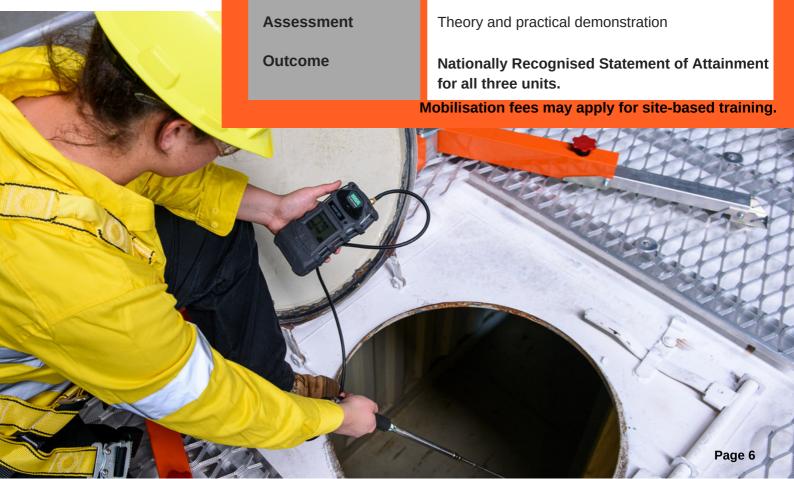

## ENTER AND WORK IN CONFINED SPACES & GAS TEST ATMOSPHERES

During this course participants will develop skills and knowledge required to work in confined spaces & be able to test atmospheres.

**Entry Requirements** 